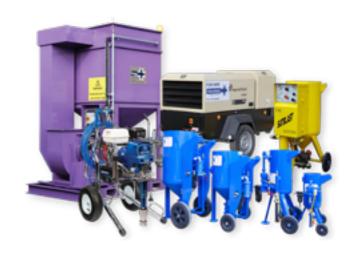

### Hire

We offer an extensive range of hire equipment. This includes a full range of portable blasting equipment, paint spray equipment, compressors, dust extraction and abrasive recovery systems.

Hire can be arranged for a short or long term basis to suit your requirements.

Delivery and collection can be arranged throughout the UK.