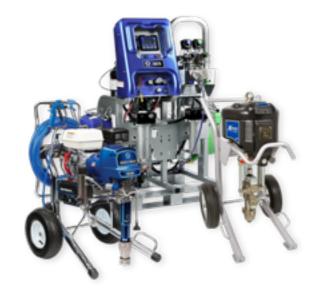

### **Paint**

We offer a full range of Graco paint spray equipment. This ranges from electric, petrol driven or air powered portable spray units.

We have the solution for any paint spray application including plural component systems.

The full range of paint hoses and accessories are also available.